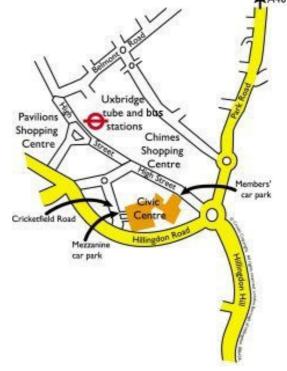

## Useful information

Bus routes 427, U1, U3, U4 and U7 all stop at the Civic Centre. Uxbridge underground station, with the Piccadilly and Metropolitan lines, is a short walk away. Limited parking is available at the Civic Centre. For details on availability and how to book a parking space, please contact Democratic Services